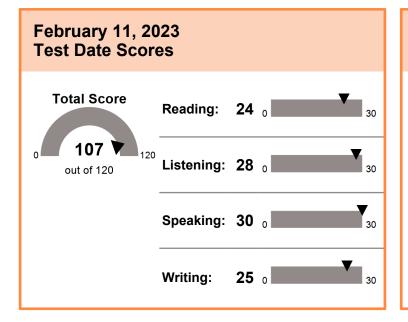

### **Test Taker Score Report**

Name: Thattil, Christopher Xavier

Last (Family/Surname) Name, First (Given) Name Middle Name

Email: christopherthattil@gmail.com

Gender: Male

**Appointment Number: 3868 1022 3812 6111** 

Date of Birth: October 21, 2000

Test Date: February 11, 2023

Thattil, Christopher Xavier Thattil House Kinfra PO, Koratty Thrissur, Kerala 680309

India

 Inst. Code
 Dept. Code

 6882
 67

 6003
 67

 6013
 67

#### **SCORE RANGES**

| Total Score              | 0–120 |
|--------------------------|-------|
| Reading                  | 0-30  |
| Advanced                 | 24–30 |
| High - Intermediate      | 18–23 |
| Low - Intermediate       | 4–17  |
| Below Low - Intermediate | 0–3   |
| Listening                | 0-30  |
| Advanced                 | 22–30 |
| High - Intermediate      | 17–21 |
| Low - Intermediate       | 9–16  |
| Below Low - Intermediate | 0–8   |
| Speaking                 | 0–30  |
| Advanced                 | 25–30 |
| High - Intermediate      | 20–24 |
| Low - Intermediate       | 16–19 |
| Basic                    | 10–15 |
| Below Basic              | 0–9   |
| Writing                  | 0-30  |
| Advanced                 | 24–30 |
| High - Intermediate      | 17–23 |
| Low - Intermediate       | 13–16 |
| Basic                    | 7–12  |
| Below Basic              | 0–6   |