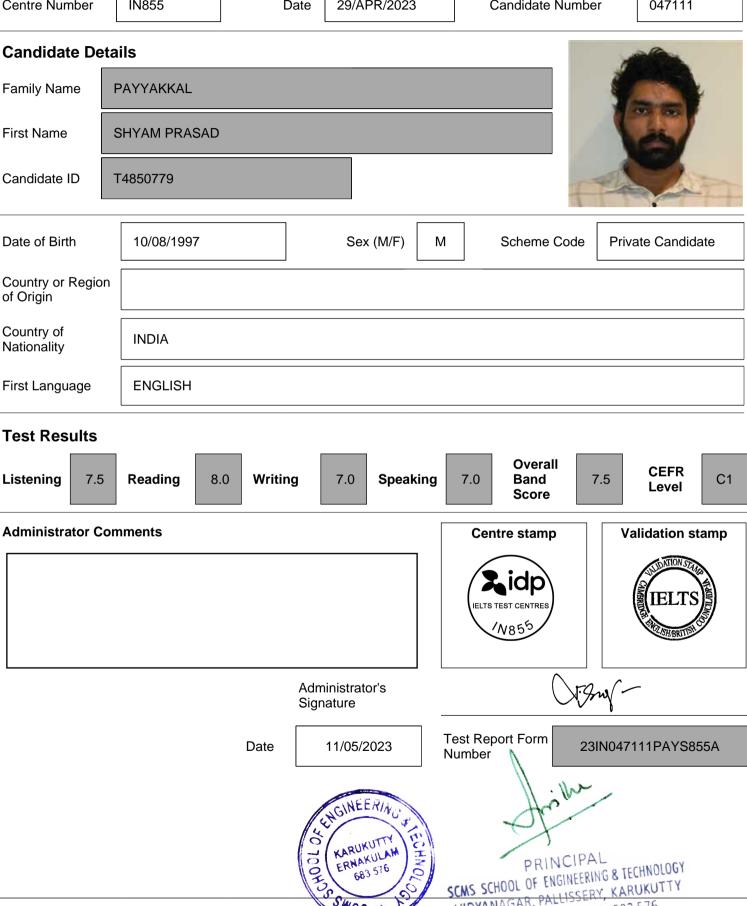

It is recommended that the candidate's language ability as indicated in this Test Report Form be re-assessed after two years from the date of the test.

Centre Number **IN855** Date 29/APR/2023 Candidate Number 047111