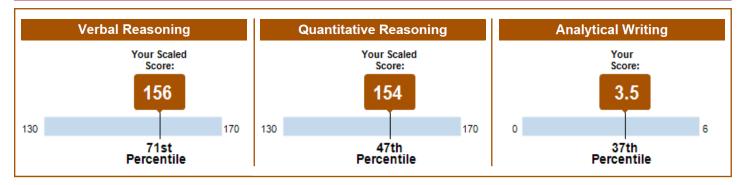

#### Your Scores for the General Test Taken on February 25, 2023

#### **General Test Scores**

|                   | Verbal Reasoning |            | Verbal Reasoning Quantitative Reasoning |            | Analytical Writing |            |
|-------------------|------------------|------------|-----------------------------------------|------------|--------------------|------------|
| Test Date         | Scaled Score     | Percentile | Scaled Score                            | Percentile | Score              | Percentile |
| February 25, 2023 | 156              | 71         | 154                                     | 47         | 3.5                | 37         |