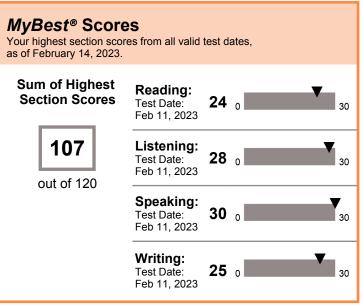

#### THIS IS A PDF SCORE REPORT, DOWNLOADED AND PRINTED BY THE TEST TAKER.

Copyright © 2021 by ETS. All rights reserved. ETS, the ETS logo, MYBEST

A total score is not reported when one or more sections have not been administered. Expired scores are not included in **MyBest**® calculations.

#### Most Recent Test Date: February 25, 2023

Registration Number: 1914141 Print Date: March 9, 2023

#### Your Scores for the General Test Taken on February 25, 2023